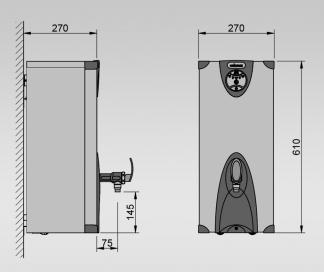

til ready eco

0

| SIZE      | REF     | CASING | RATING | <b>CAPACITY</b><br>(including initial draw-off) | <b>DIMENSIONS</b><br>(W x D x H) |
|-----------|---------|--------|--------|-------------------------------------------------|----------------------------------|
| 7.5 LITRE | 3W7.5-W | WHITE  | 3 k W  | 25 LITRES<br>PER HOUR                           | 270 x 270 x 610                  |